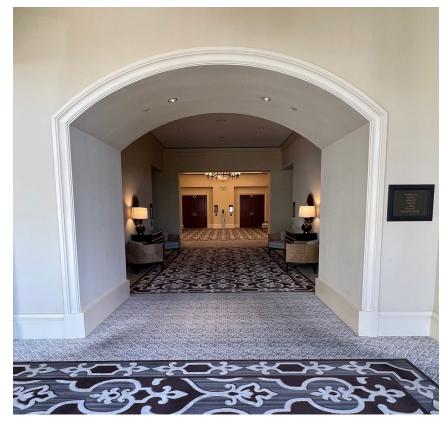

#### Permitted Locations

- 1. Entrance to Monarch Promenade
- 2. Top of Staircase to Pacific Ballroom

#### Not Permitted Locations

- Corridor Outside of Monarch Promenade
- Hall of Mirrors

Signage is permitted in the following locations on the 5<sup>th</sup> Floor (Lobby Level):

1. Entrance to Monarch Promenade

2. Top of Staircase to Pacific Ballroom