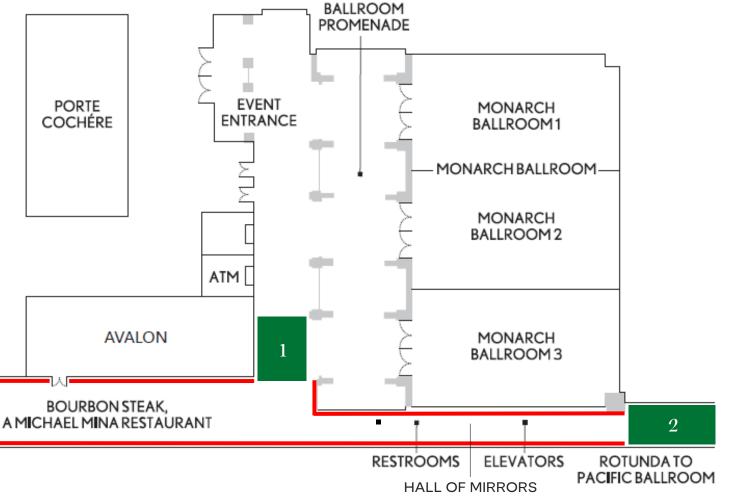

5<sup>TH</sup> FLOOR (LOBBY LEVEL)

#### Permitted Locations

- 1. Entrance to Monarch Promenade
- 2. Top of Staircase to Pacific Ballroom

#### Not Permitted Locations

- Corridor Outside of Monarch Promenade
- Hall of Mirrors

Signage is permitted in the following locations on the 5<sup>th</sup> Floor (Lobby Level):

1. Entrance to Monarch Promenade

2. Top of Staircase to Pacific Ballroom

## NOT PERMITTED

Signage is not permitted in the following locations on the  $5^{th}$  Floor:

Corridor Outside of Monarch Promenade

Hall of Mirrors

PERMITTED SIGNAGE 3RD FLOOR - SOUTH PACIFIC BALLROOM **PACIFIC Permitted Locations** PACIFIC **PACIFIC** PACIFIC TERRACE AEGEAN **ADRIATIC** BALLROOM BALLROOM BALLROOM SOUTH Meeting Room Foyer Hallway Corner near Pacific Ballroom MLM NAPOL CAPR > Not Permitted Locations PROMENADE PACIFIC BALLROOM PROMENADE **RESTROOMS** Covering Artwork in SORRENTO ATLANTIC Pacific Rotunda PACIFIC TERRACE **ROTUNDA** OCEAN VIEW TERRACE **ELEVATORS** HALLWAY CORNER NEAR PACIFIC BALLROOM