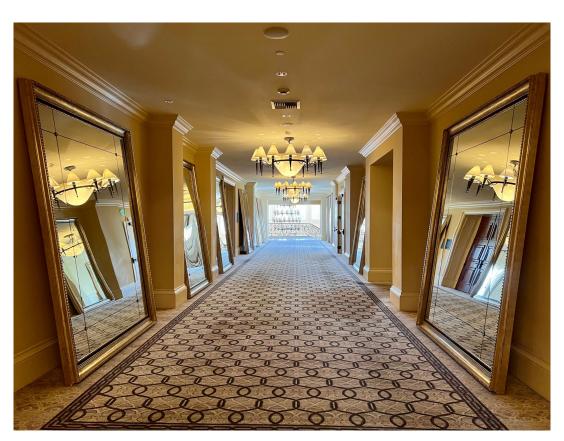

# NOT PERMITTED

Signage and client branding is not permitted in the following locations:

- Resort Entrance
- Resort Lobby
- 33 North Lounge
- Restaurants
- Guest Hallways
- Hall of Mirrors

- Elevators
- Elevator Landings
- Pacific Rotunda Artwork
- Tram or Floor Decals
- Mirror or Window Clings
- Pool Deck

#### Not Permitted Locations

- Corridor Outside of Monarch Promenade
- Hall of Mirrors

Signage is permitted in the following locations on the 5<sup>th</sup> Floor (Lobby Level):

1. Entrance to Monarch Promenade

## NOT PERMITTED

Signage is not permitted in the following locations on the  $5^{th}$  Floor:

Corridor Outside of Monarch Promenade

Hall of Mirrors

PERMITTED SIGNAGE 3RD FLOOR - SOUTH PACIFIC BALLROOM **PACIFIC Permitted Locations** PACIFIC **PACIFIC** PACIFIC TERRACE AEGEAN **ADRIATIC** BALLROOM BALLROOM BALLROOM SOUTH Meeting Room Foyer Hallway Corner near Pacific Ballroom MLM NAPOL CAPR > Not Permitted Locations PROMENADE PACIFIC BALLROOM PROMENADE **RESTROOMS** Covering Artwork in SORRENTO ATLANTIC Pacific Rotunda PACIFIC TERRACE **ROTUNDA** OCEAN VIEW TERRACE **ELEVATORS** HALLWAY CORNER NEAR PACIFIC BALLROOM