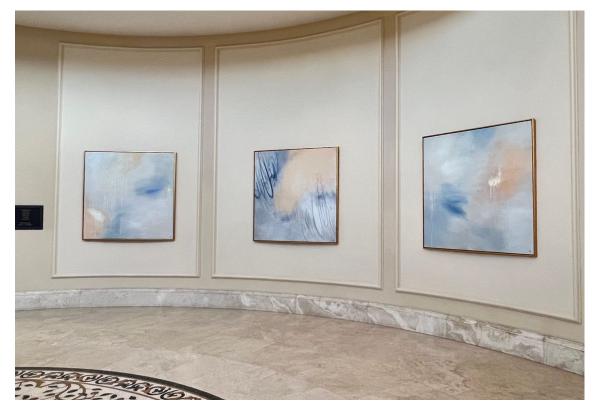

# NOT PERMITTED

Signage and client branding is not permitted in the following locations:

- Resort Entrance
- Resort Lobby
- 33 North Lounge
- Restaurants
- Guest Hallways
- Hall of Mirrors

- Elevators
- Elevator Landings
- Pacific Rotunda Artwork
- Tram or Floor Decals
- Mirror or Window Clings
- Pool Deck

## NOT PERMITTED

Signage is not permitted in the following locations on the  $5^{th}$  Floor:

Corridor Outside of Monarch Promenade

Hall of Mirrors

PERMITTED SIGNAGE 3RD FLOOR - SOUTH PACIFIC BALLROOM **PACIFIC Permitted Locations** PACIFIC **PACIFIC** PACIFIC TERRACE AEGEAN **ADRIATIC** BALLROOM BALLROOM BALLROOM SOUTH Meeting Room Foyer Hallway Corner near Pacific Ballroom MLM NAPOL CAPR > Not Permitted Locations PROMENADE PACIFIC BALLROOM PROMENADE **RESTROOMS** Covering Artwork in SORRENTO ATLANTIC Pacific Rotunda PACIFIC TERRACE **ROTUNDA** OCEAN VIEW TERRACE **ELEVATORS** HALLWAY CORNER NEAR PACIFIC BALLROOM