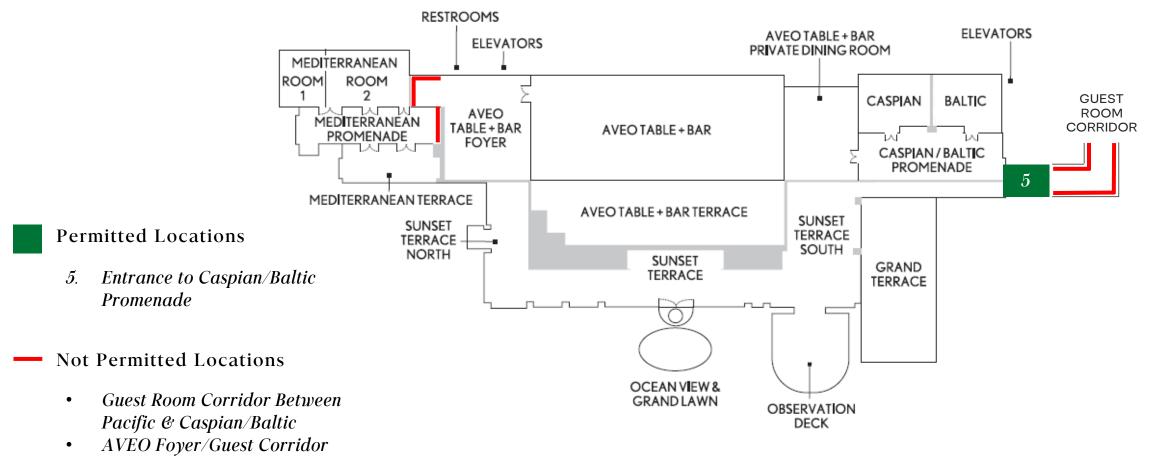

3<sup>RD</sup> FLOOR

Signage is permitted in the following areas on the 3<sup>rd</sup> Floor:

3. Meeting Room Foyer

4. Hallway Corner Near Pacific Ballroom

5. Caspian/Baltic Promenade

### **NOT PERMITTED**

Signage is not permitted in the following locations on the 3<sup>rd</sup> Floor:

Guest Room Corridor Between Pacific & Caspian/Baltic